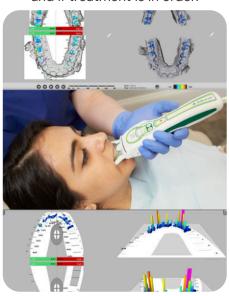

#### T Scan

All dental procedures impact occlusion. Poor occlusion affects quality of life.

T-Scan™ provides dynamic occlusal measurement - revealing the level and timing of force on individual teeth and the occlusal stability of the overall bite.