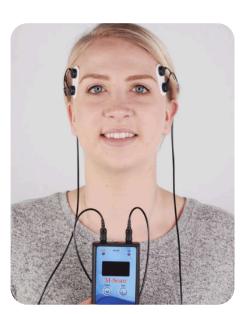

#### M Scan

M-Scan is specifically designed to record craniofacial muscle activity during function and resting. This information is invaluable for optimum dental results and creating beautiful dentistry that works with the patient's unique physiology.