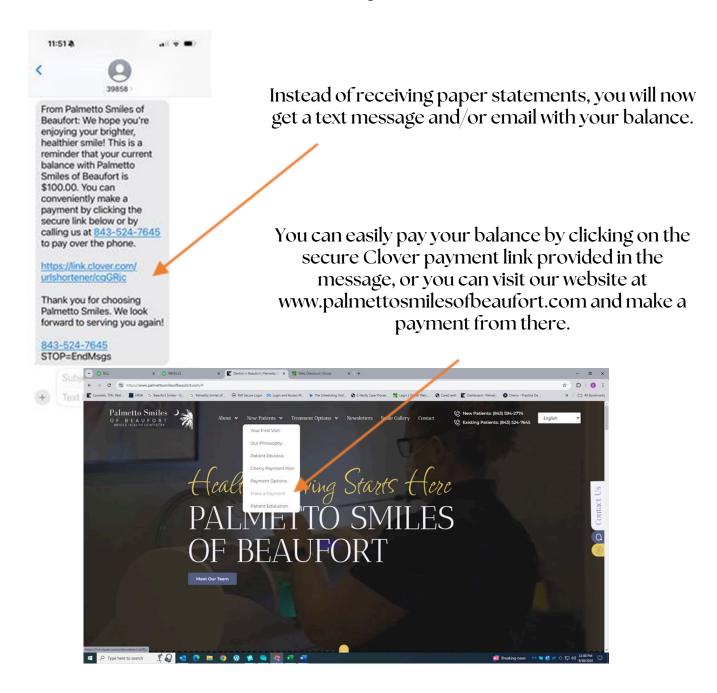

# IMPORTANT UPDATE: NEW ELECTRONIC BILLING SYSTEM STARTING OCTOBER 1, 2024

We are excited to inform you about a new, more convenient way to receive and pay your dental statements. Starting on October 1, 2024, our practice will transition to an electronic billing system.

This change is part of our ongoing efforts to streamline our services and make your experience with us even more efficient. We appreciate your understanding and are here to assist if you have any questions or need help with the new system.