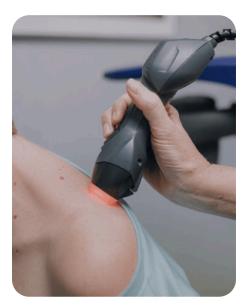

## MLS Therapy

MLS laser therapy works by using two wavelengths of light to target tissue. One wavelength reduces swelling, while the other relieves pain. The therapy activates the lymphatic drainage system to reduce swelling, and speeds up recovery by boosting the metabolic response of cells. MLS laser therapy is painless, doesn't require medication or surgery, and has no side effects.