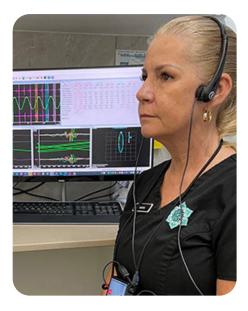

#### Joint Vibration Analysis

Joint Vibrational Analysis is a non-invasive method for objectively evaluating the Temporomandibular Joints. In less than 5 minutes, we can perform a test that analyzes the stability and function of the Temporomandibular Joint and evaluate whether TMD is present and if treatment is in order.

#### T Scan

All dental procedures impact occlusion. Poor occlusion affects quality of life.

T-Scan™ provides dynamic occlusal measurement - revealing the level and timing of force on individual teeth and the occlusal stability of the overall bite.

#### M Scan

M-Scan is specifically designed to record craniofacial muscle activity during function and resting. This information is invaluable for optimum dental results and creating beautiful dentistry that works with the patient's unique physiology.